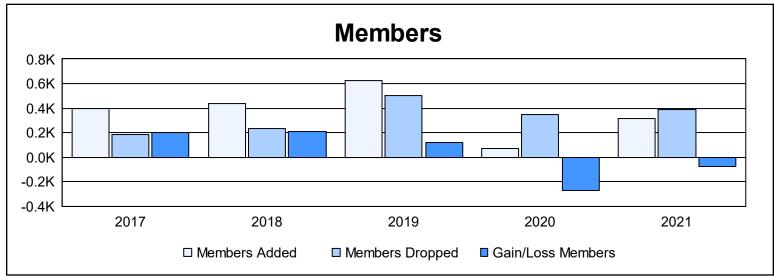

District LA 4 As of June 2021 Cumulative

| Year      | New<br>Clubs | Dropped<br>Clubs | Gain/<br>Loss<br>Clubs | New<br>Members | Charter<br>Members | Reinstate<br>Members | Transfer<br>Members | Total<br>Member<br>Added | Total<br>Members<br>Dropped | Gain/<br>Loss<br>Members |
|-----------|--------------|------------------|------------------------|----------------|--------------------|----------------------|---------------------|--------------------------|-----------------------------|--------------------------|
| 2016-2017 | 4            | 2                | 2                      | 233            | 106                | 49                   | 5                   | 393                      | 188                         | 205                      |
| 2017-2018 | 4            | 0                | 4                      | 315            | 106                | 6                    | 12                  | 439                      | 230                         | 209                      |
| 2018-2019 | 4            | 0                | 4                      | 317            | 166                | 134                  | 5                   | 622                      | 501                         | 121                      |
| 2019-2020 | 0            | 1                | -1                     | 44             | 18                 | 5                    | 5                   | 72                       | 346                         | -274                     |
| 2020-2021 | 3            | 5                | -2                     | 220            | 68                 | 20                   | 8                   | 316                      | 388                         | -72                      |
| Average   | 3            | 2                | 1                      | 226            | 93                 | 43                   | 7                   | 368                      | 331                         | 38                       |